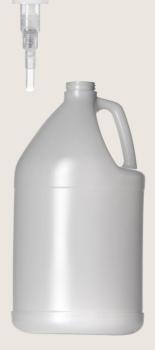

#### OTHER

| 8oz Amber PET Bottles       | \$.60-\$.90/ea   |
|-----------------------------|------------------|
| 16oz Amber PET Bottles      | \$1.89-\$2.50/ea |
| Pumps for Gallon Jugs       | \$6.00/ea        |
| Custom Labels               | Varies           |
| Private Label Soy Candles . | \$12.00-\$30.00  |
| Private Label Bath Salts    | \$22.00          |

\*Glass and other refillable options available upon request.