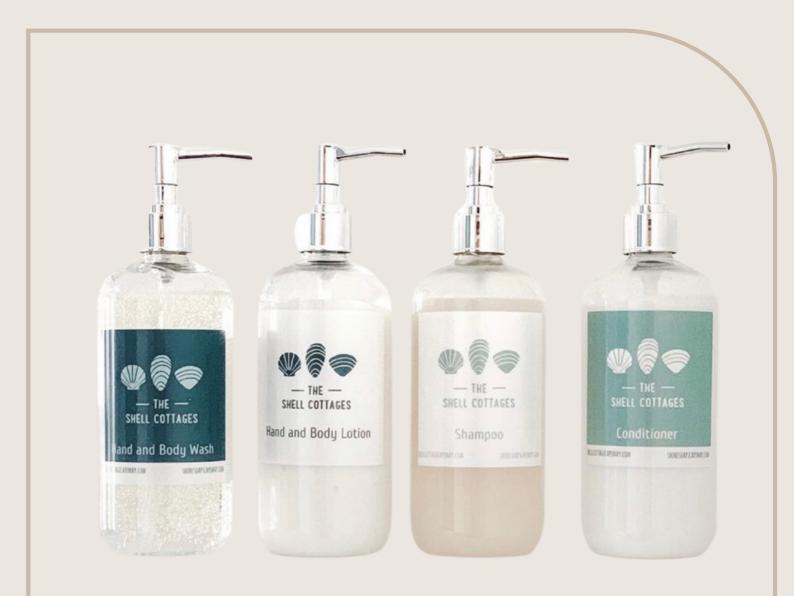

# PRODUCTS

our products are 100% vegan, paraben free, sulfate free, and are safe for color treated hair

### SHAMPOO

1oz Single Use Size: \$2.04 / ea Gallon Refill Size: \$58.00 / ea

# CONDITIONER

1oz Single Use Size: \$1.96 / ea Gallon Refill Size: \$62.00 / ea

### BODY WASH GEL

1oz Single Use Size: \$1.90 / ea Gallon Refill Size: \$48.00/ea

#### HAND SOAP

1oz Single Use Size: \$1.90 / ea Gallon Bulk Size: \$48.00 / ea