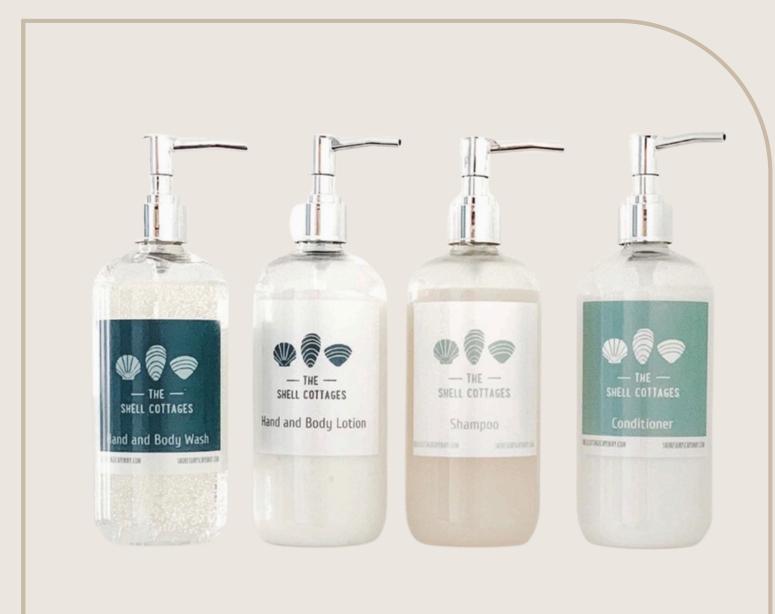

Provide your guests with personal care products for their stay as unique as your rental property!

You've discovered natural.

#### SHAMPOO

loz Single Use Size: \$2.44 / ea Gallon Refill Size: \$62.00 / ea

#### CONDITIONER

loz Single Use Size: \$2.52 / ea Gallon Refill Size: \$66.00 / ea

# **BODY WASH GEL**

loz Single Use Size: \$2.40 / ea Gallon Refill Size: \$55.00/ea

#### HAND SOAP

loz Single Use Size: \$2.40 / ea Gallon Bulk Size: \$55.00 / ea